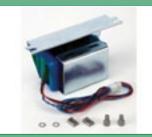

### **Emergency Battery**

METAXDOOR automatic entrance system has an emergency backup battery solution in case of failure. It enables the door to continue operation and also keep the door locked to provide maximum security.