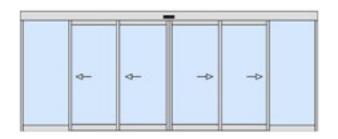

HM30/TLS Automatic Telescopic Sliding Door

**Metaxdoor HM30/TLS** automatic telescopic sliding door system is the ideal system that presents compact solutions for wide entrances.

**METAXDOOR** HM30/TLS provides you with opening options of single or double directions; sliding towards the wall or onto itself.

Telescopic doors mostly offer ideal solutions for application areas with corridor-type restricted sizes by sliding four leaves towards single and double directions.

**METAXDOOR HM30**/TLS sliding door operates quickly and silently. When you need a wide opening, HM30/TLS is the right solutions that you can use very securely with functional radars and control devices.