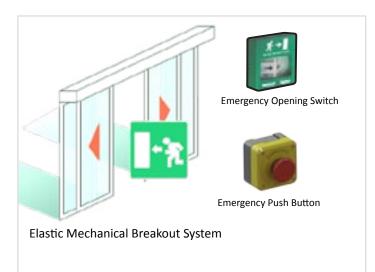

It is a safety equipment which is installed upon fixed leaves for sliding door system. This sensor gives a warning when the leaves detect somebody or an object. It provides comfort passage possibility when entrance and exit traffic is rush-hour time.