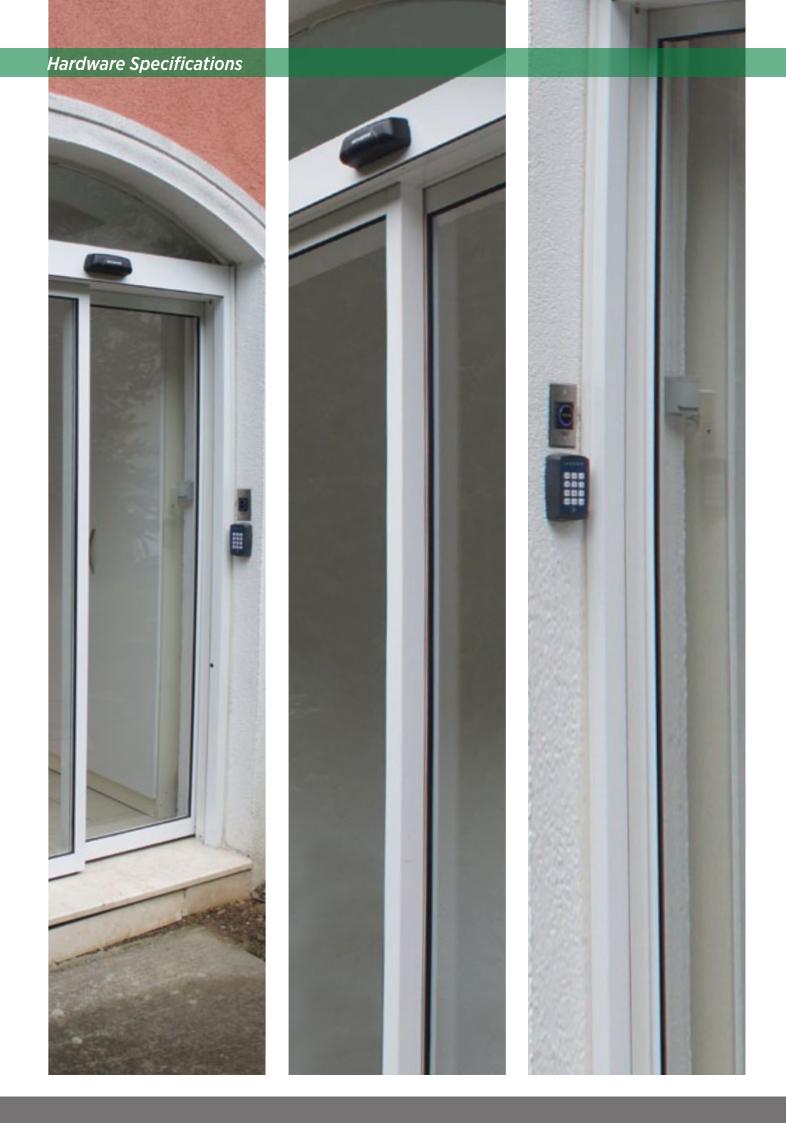

When it is required for maximum safety for METAXDOOR automatic systems, it is recommended by METAXDOOR.

The face recognition system is used at public buildings, plazas, factories, storage, lifts and hotels.

### Fingerprint Reader

It is an extra safety equipment for METAXDOOR automatic door

Fingerprint readers can be integrated to factories, plazas and places where controlled access is required for safety.

| Technical Specifications                                           |                        |                        |
|--------------------------------------------------------------------|------------------------|------------------------|
| Processor                                                          | COMBO v3.0             |                        |
| Motor                                                              | 36 V DC                |                        |
| Max Absorbed Power                                                 | 140                    |                        |
| Power Supply Voltage                                               | 230 V ~ (+6%-10%) 50Hz |                        |
| Operating Ambient temperature                                      | -20 °C - +55 °C        |                        |
| Pulley System                                                      | 3 Wheel Pulley         |                        |
|                                                                    | Single Wing            | Double Wing            |
| Max. Leaf Weight (kg)                                              | 200 kg                 | 2 x 120 kg             |
| Passage Opening                                                    | 0-3000                 | 0-3000                 |
| Stand-by Power Without Accessories                                 | 3                      | 3                      |
| Use Frequency                                                      | 100%                   | 100%                   |
| Length (mm)                                                        | From 1500 to 6100      | From 1700 to<br>6100   |
| Max. Framed Leaf Thicknes                                          | 30 mm                  | 30 mm                  |
| Max. Accessories Load                                              | 1A, 24 V               | 1A, 24 V               |
| Time/Date Backup Battery                                           | Lithium CR2032 3V      | Lithium CR2032<br>3V   |
| Motion Backup Battery                                              | NiMh 24V 1800mAh       | NiMh 24V<br>1800mAh    |
| Traction                                                           | By toothed belt        | By toothed belt        |
| Opening/Closing Speed Adjustment (empty ) [cm/s]                   | 1075                   | 20150                  |
| Partial Opening Adjustment                                         | 5%95% of total opening | 5%95% of total opening |
| Pause Time Adjustment [s]                                          | 030                    | 030                    |
| Anticrushing Safety Device                                         | in opening/closing     | in opening/<br>closing |
| Protection Sensors Monitoring [EN 16005:2012]                      | can be bypassed        | can be bypassed        |
| Automation Protection Rating                                       | IP 23 (internal use)   | IP 23 (internal use)   |
| Mechanical Specifications                                          |                        |                        |
| Stainless Steel Cladding                                           | Optional               |                        |
| Electronic Lock                                                    | Optional               |                        |
| Protection Sensor                                                  | Optional               |                        |
| UPS                                                                | Optional               |                        |
| * Plance contact up for anguing designs according to your projects |                        |                        |