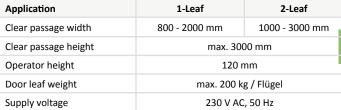

HM30/TLS Automatic Telescopic Sliding Door

**Metaxdoor HM30/TLS** automatic telescopic sliding door system is the ideal system that presents compact solutions for wide entrances.

**METAXDOOR** HM30/TLS provides you with opening options of single or double directions; sliding towards the wall or onto itself.

Telescopic doors mostly offer ideal solutions for application areas with corridor-type restricted sizes by sliding four leaves towards single and double directions.

**METAXDOOR HM30**/TLS sliding door operates quickly and silently. When you need a wide opening, HM30/TLS is the right solutions that you can use very securely with functional radars and control devices.