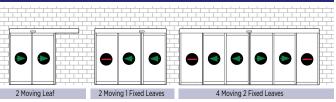

HM30/TLS Automatic Telescopic Sliding Door

**Metaxdoor HM30/TLS** automatic telescopic sliding door system is the ideal system that presents compact solutions for wide entrances.

**METAXDOOR** HM30/TLS provides you with opening options of single or double directions; sliding towards the wall or onto itself.

Telescopic doors mostly offer ideal solutions for application areas with corridor-type restricted sizes by sliding four leaves towards single and double directions.

**METAXDOOR HM30**/TLS sliding door operates quickly and silently. When you need a wide opening, HM30/TLS is the right solutions that you can use very securely with functional radars and control devices.