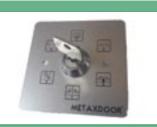

METAXDOOR sliding door systems mode selector consists of metal panel. It provides easy usage to change the modes according to conditions.