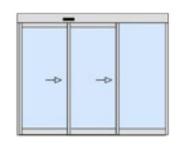

HM30/TLS Automatic Telescopic Sliding Door

**Metaxdoor HM30/TLS** automatic telescopic sliding door system is the ideal system that presents compact solutions for wide entrances.

**METAXDOOR** HM30/TLS provides you with opening options of single or double directions; sliding towards the wall or onto itself.

Telescopic doors mostly offer ideal solutions for application areas with corridor-type restricted sizes by sliding four leaves towards single and double directions.

**METAXDOOR HM30**/TLS sliding door operates quickly and silently. When you need a wide opening, HM30/TLS is the right solutions that you can use very securely with functional radars and control devices.