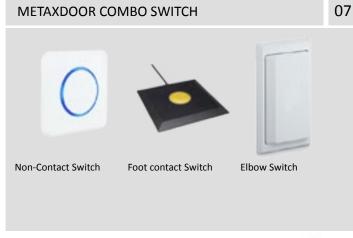

When it is required for maximum safety for METAXDOOR automatic systems, it is recommended by METAXDOOR.

The face recognition system is used at public buildings, plazas, factories, storage, lifts and hotels.

### Fingerprint Reader

It is an extra safety equipment for METAXDOOR automatic door

Fingerprint readers can be integrated to factories, plazas and places where controlled access is required for safety.

| Technical Specifications                                           |                        |                        |
|--------------------------------------------------------------------|------------------------|------------------------|
| Processor                                                          | COMBO v3.0             |                        |
| Motor                                                              | 36 V DC                |                        |
| Max Absorbed Power                                                 | 140                    |                        |
| Power Supply Voltage                                               | 230 V ~ (+6%-10%) 50Hz |                        |
| Operating Ambient temperature                                      | -20 °C - +55 °C        |                        |
| Pulley System                                                      | 3 Wheel Pulley         |                        |
|                                                                    | Single Wing            | Double Wing            |
| Max. Leaf Weight (kg)                                              | 200 kg                 | 2 x 120 kg             |
| Passage Opening                                                    | 0-3000                 | 0-3000                 |
| Stand-by Power Without Accessories                                 | 3                      | 3                      |
| Use Frequency                                                      | 100%                   | 100%                   |
| Length (mm)                                                        | From 1500 to 6100      | From 1700 to<br>6100   |
| Max. Framed Leaf Thicknes                                          | 30 mm                  | 30 mm                  |
| Max. Accessories Load                                              | 1A, 24 V               | 1A, 24 V               |
| Time/Date Backup Battery                                           | Lithium CR2032 3V      | Lithium CR2032<br>3V   |
| Motion Backup Battery                                              | NiMh 24V 1800mAh       | NiMh 24V<br>1800mAh    |
| Traction                                                           | By toothed belt        | By toothed belt        |
| Opening/Closing Speed Adjustment (empty ) [cm/s]                   | 1075                   | 20150                  |
| Partial Opening Adjustment                                         | 5%95% of total opening | 5%95% of total opening |
| Pause Time Adjustment [s]                                          | 030                    | 030                    |
| Anticrushing Safety Device                                         | in opening/closing     | in opening/<br>closing |
| Protection Sensors Monitoring [EN 16005:2012]                      | can be bypassed        | can be bypassed        |
| Automation Protection Rating                                       | IP 23 (internal use)   | IP 23 (internal use)   |
| Mechanical Specifications                                          |                        |                        |
| Stainless Steel Cladding                                           | Optional               |                        |
| Electronic Lock                                                    | Optional               |                        |
| Protection Sensor                                                  | Optional               |                        |
| UPS                                                                | Optional               |                        |
| * Plance contact up for anguing designs according to your projects |                        |                        |