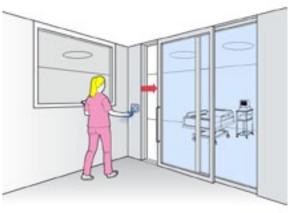

HM30/TLS Automatic Telescopic Sliding Door

**Metaxdoor HM30/TLS** automatic telescopic sliding door system is the ideal system that presents compact solutions for wide entrances.

**METAXDOOR** HM30/TLS provides you with opening options of single or double directions; sliding towards the wall or onto itself.

Telescopic doors mostly offer ideal solutions for application areas with corridor-type restricted sizes by sliding four leaves towards single and double directions.

**METAXDOOR HM30**/TLS sliding door operates quickly and silently. When you need a wide opening, HM30/TLS is the right solutions that you can use very securely with functional radars and control devices.