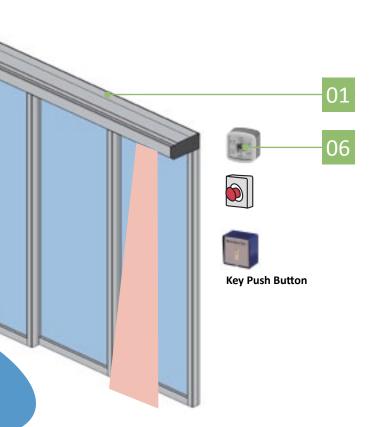

# MOTION DETECTORS

The complete solution for activating and protecting sliding door.

03

The activation sensor, wich is based on radar technology, reliably opens sliding doors.

2006/42/EC Machinery Directive

METAXDOOR sliding door systems mode selector consists of metal panel. It provides easy usage to change the modes according to conditions.