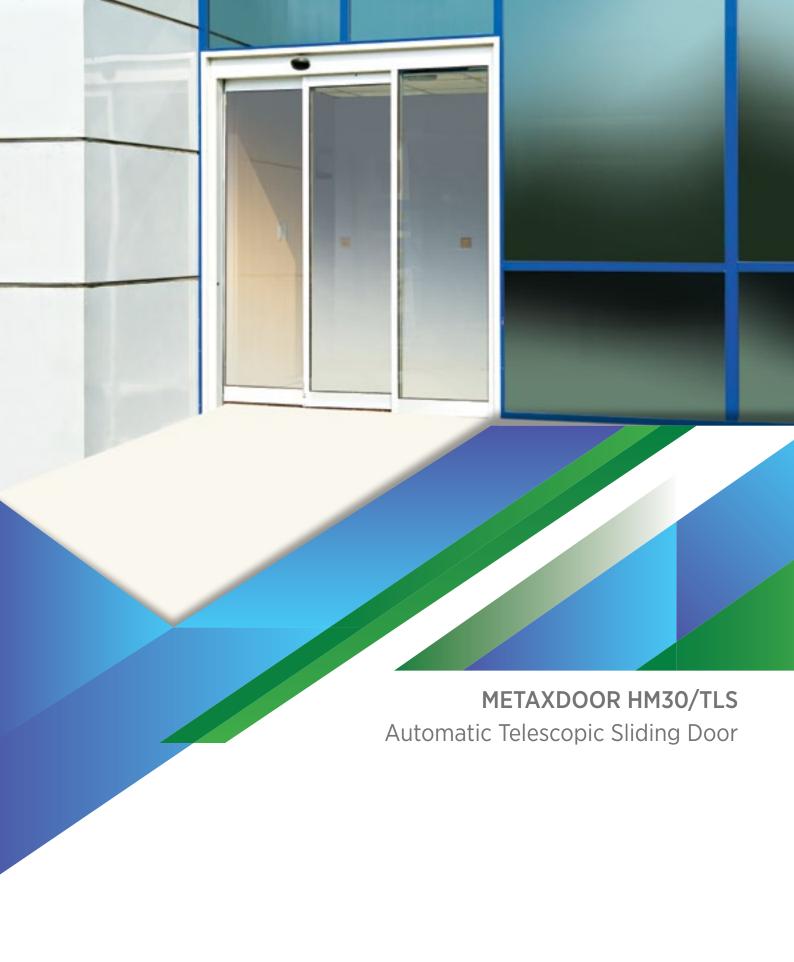

HM30/TLS Automatic Telescopic Sliding Door

**Metaxdoor HM30/TLS** automatic telescopic sliding door system is the ideal system that presents compact solutions for wide entrances.

**METAXDOOR** HM30/TLS provides you with opening options of single or double directions; sliding towards the wall or onto itself.

Telescopic doors mostly offer ideal solutions for application areas with corridor-type restricted sizes by sliding four leaves towards single and double directions.

**METAXDOOR HM30**/TLS sliding door operates quickly and silently. When you need a wide opening, HM30/TLS is the right solutions that you can use very securely with functional radars and control devices.