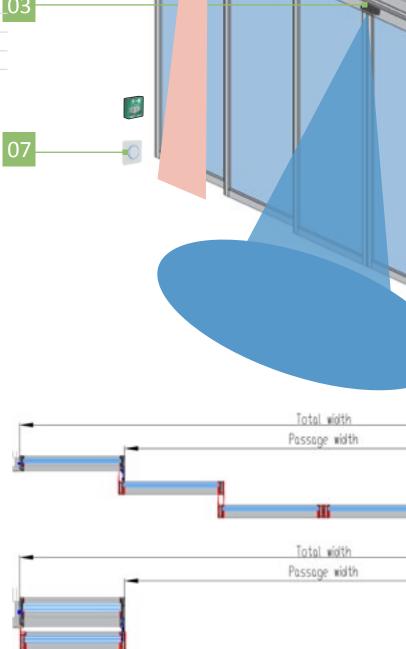

# MOTION DETECTORS

The complete solution for activating and protecting sliding door.

03

The activation sensor, wich is based on radar technology, reliably opens sliding doors.

2006/42/EC Machinery Directive

It is a safety equipment which is installed upon fixed leaves for sliding door system. This sensor gives a warning when the leaves detect somebody or an object. It provides comfort passage possibility when entrance and exit traffic is rush-hour time.