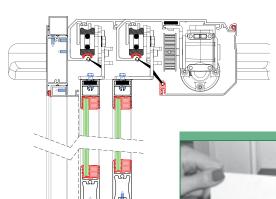

HM30/TLS Automatic Telescopic Sliding Door

**Metaxdoor HM30/TLS** automatic telescopic sliding door system is the ideal system that presents compact solutions for wide entrances.

**METAXDOOR** HM30/TLS provides you with opening options of single or double directions; sliding towards the wall or onto itself.

Telescopic doors mostly offer ideal solutions for application areas with corridor-type restricted sizes by sliding four leaves towards single and double directions.

**METAXDOOR HM30**/TLS sliding door operates quickly and silently. When you need a wide opening, HM30/TLS is the right solutions that you can use very securely with functional radars and control devices.

## **METAXDOOR HM30/TLS**

Including, Combo2 Operator, Brushed DC Motor, SMPS.