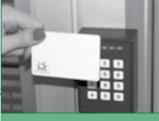

When it is required for maximum safety for METAXDOOR automatic systems, it is recommended by METAXDOOR.

The face recognition system is used at public buildings, plazas, factories, storage, lifts and hotels.

### Fingerprint Reader

It is an extra safety equipment for METAXDOOR automatic door

Fingerprint readers can be integrated to factories, plazas and places where controlled access is required for safety.

| Technical Specifications                                           |                        |                        |
|--------------------------------------------------------------------|------------------------|------------------------|
| Processor                                                          | COMBO v3.0             |                        |
| Motor                                                              | 36 V DC                |                        |
| Max Absorbed Power                                                 | 140                    |                        |
| Power Supply Voltage                                               | 230 V ~ (+6%-10%) 50Hz |                        |
| Operating Ambient temperature                                      | -20 °C - +55 °C        |                        |
| Pulley System                                                      | 3 Wheel Pulley         |                        |
|                                                                    | Single Wing            | Double Wing            |
| Max. Leaf Weight (kg)                                              | 200 kg                 | 2 x 120 kg             |
| Passage Opening                                                    | 0-3000                 | 0-3000                 |
| Stand-by Power Without Accessories                                 | 3                      | 3                      |
| Use Frequency                                                      | 100%                   | 100%                   |
| Length (mm)                                                        | From 1500 to 6100      | From 1700 to<br>6100   |
| Max. Framed Leaf Thicknes                                          | 30 mm                  | 30 mm                  |
| Max. Accessories Load                                              | 1A, 24 V               | 1A, 24 V               |
| Time/Date Backup Battery                                           | Lithium CR2032 3V      | Lithium CR2032<br>3V   |
| Motion Backup Battery                                              | NiMh 24V 1800mAh       | NiMh 24V<br>1800mAh    |
| Traction                                                           | By toothed belt        | By toothed belt        |
| Opening/Closing Speed Adjustment (empty ) [cm/s]                   | 1075                   | 20150                  |
| Partial Opening Adjustment                                         | 5%95% of total opening | 5%95% of total opening |
| Pause Time Adjustment [s]                                          | 030                    | 030                    |
| Anticrushing Safety Device                                         | in opening/closing     | in opening/<br>closing |
| Protection Sensors Monitoring [EN 16005:2012]                      | can be bypassed        | can be bypassed        |
| Automation Protection Rating                                       | IP 23 (internal use)   | IP 23 (internal use)   |
| Mechanical Specifications                                          |                        |                        |
| Stainless Steel Cladding                                           | Optional               |                        |
| Electronic Lock                                                    | Optional               |                        |
| Protection Sensor                                                  | Optional               |                        |
| UPS                                                                | Optional               |                        |
| * Plance contact up for anguing designs according to your projects |                        |                        |