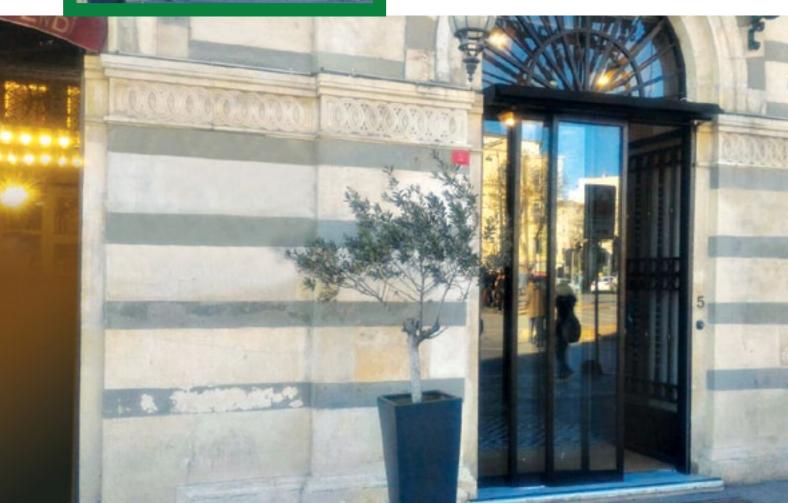

HM30/TLS Automatic Telescopic Sliding Door

**Metaxdoor HM30/TLS** automatic telescopic sliding door system is the ideal system that presents compact solutions for wide entrances.

**METAXDOOR** HM30/TLS provides you with opening options of single or double directions; sliding towards the wall or onto itself.

Telescopic doors mostly offer ideal solutions for application areas with corridor-type restricted sizes by sliding four leaves towards single and double directions.

**METAXDOOR HM30**/TLS sliding door operates quickly and silently. When you need a wide opening, HM30/TLS is the right solutions that you can use very securely with functional radars and control devices.