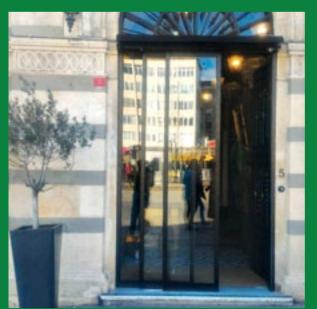

HM30/TLS Automatic Telescopic Sliding Door

**Metaxdoor HM30/TLS** automatic telescopic sliding door system is the ideal system that presents compact solutions for wide entrances.

**METAXDOOR** HM30/TLS provides you with opening options of single or double directions; sliding towards the wall or onto itself.

Telescopic doors mostly offer ideal solutions for application areas with corridor-type restricted sizes by sliding four leaves towards single and double directions.

**METAXDOOR HM30**/TLS sliding door operates quickly and silently. When you need a wide opening, HM30/TLS is the right solutions that you can use very securely with functional radars and control devices.